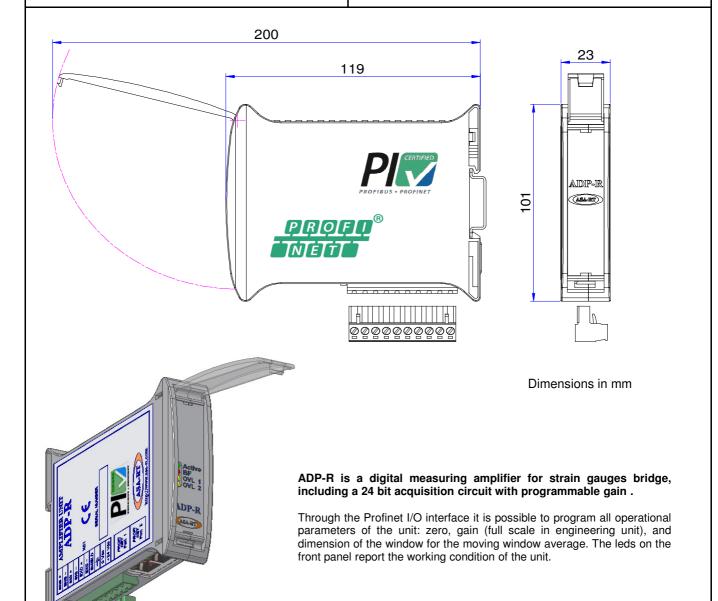

## **TECHNICAL CHARACTERISTICS**

- External power supply 24VDC ± 10% / 0.2A
- One interface for strain gauges bridge, characterised by:

bridge supply 5 VDC - 60 mA total (4 load cells 350 Ohm in parallel).

acquisition with a 24 bit ADC converter.

linearity 0,05% F.S.

thermal drift 0,01% F.S. / ℃

possibility to select via software to use independent sense wires (6 wires connection)

- or internal sense wires (4 wires connection) .
- Assembling on DIN guide step 23 mm.
- Profinet I/O interface with integrated 2-ports switch.